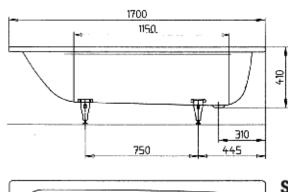

## **Technical Informations:**

## SPECIFICATION SHEET

| BRAND:                         | KALDEWEI                                                                                                                                                    |   |
|--------------------------------|-------------------------------------------------------------------------------------------------------------------------------------------------------------|---|
| ORIGIN:                        | Germany                                                                                                                                                     | 1 |
| SERIES:                        | SANIFORM PLUS                                                                                                                                               | Ī |
| PRODUCT<br>DESCRIPTION:        | 373-1 Saniform Plus One-seater Inlay bath with waste at foot end 3.5mm steel enamel water volume: 123 L with: 4075 waste and overflow 5030 allround leg set |   |
| MODEL No.                      | 1126 0001 0001                                                                                                                                              |   |
| FINISH/COLOUR:                 | Alpine White                                                                                                                                                |   |
| DIMENSIONS:                    | 1700 x 750 x 410mm                                                                                                                                          | I |
| OPTIONAL<br>MATCHING<br>PARTS: |                                                                                                                                                             | 1 |