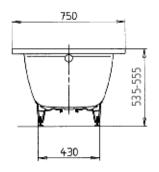

## **Technical Informations:**

## SPECIFICATION SHEET

| BRAND:                         | KALDEWEI                                                                                                                                                    |   |
|--------------------------------|-------------------------------------------------------------------------------------------------------------------------------------------------------------|---|
| ORIGIN:                        | Germany                                                                                                                                                     | 1 |
| SERIES:                        | SANIFORM PLUS                                                                                                                                               | Ī |
| PRODUCT<br>DESCRIPTION:        | 373-1 Saniform Plus One-seater Inlay bath with waste at foot end 3.5mm steel enamel water volume: 123 L with: 4075 waste and overflow 5030 allround leg set |   |
| MODEL No.                      | 1126 0001 0001                                                                                                                                              |   |
| FINISH/COLOUR:                 | Alpine White                                                                                                                                                |   |
| DIMENSIONS:                    | 1700 x 750 x 410mm                                                                                                                                          | I |
| OPTIONAL<br>MATCHING<br>PARTS: |                                                                                                                                                             | 1 |