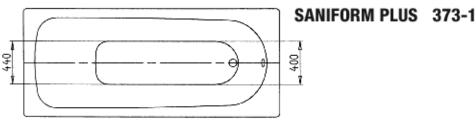

## **Technical Informations:**

## SPECIFICATION SHEET

| BRAND:                         | KALDEWEI                                                                                                                                                    |   |
|--------------------------------|-------------------------------------------------------------------------------------------------------------------------------------------------------------|---|
| ORIGIN:                        | Germany                                                                                                                                                     | 1 |
| SERIES:                        | SANIFORM PLUS                                                                                                                                               | Ī |
| PRODUCT<br>DESCRIPTION:        | 373-1 Saniform Plus One-seater Inlay bath with waste at foot end 3.5mm steel enamel water volume: 123 L with: 4075 waste and overflow 5030 allround leg set |   |
| MODEL No.                      | 1126 0001 0001                                                                                                                                              |   |
| FINISH/COLOUR:                 | Alpine White                                                                                                                                                |   |
| DIMENSIONS:                    | 1700 x 750 x 410mm                                                                                                                                          | I |
| OPTIONAL<br>MATCHING<br>PARTS: |                                                                                                                                                             | 1 |